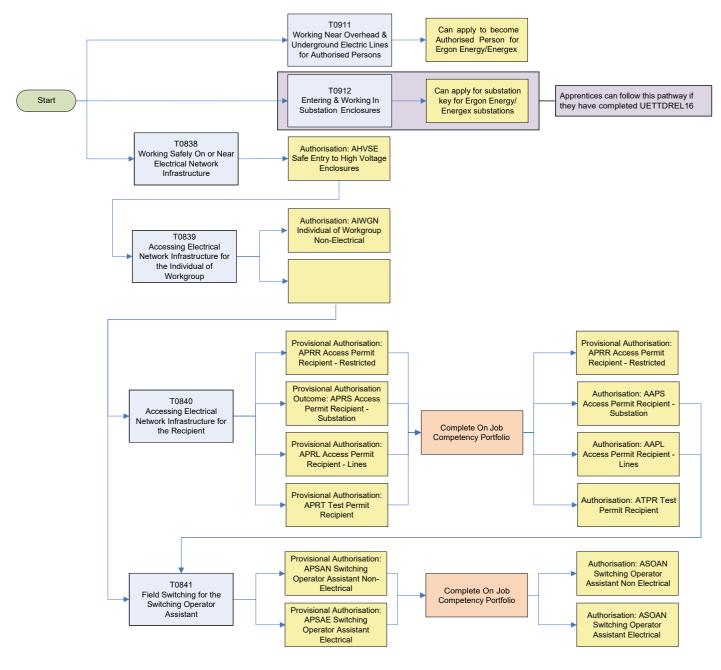

## **Switching Courses**

Part of Energy Queensland

| Legacy Ergon Energy / Energex Course Code &                                                                                                                                                                                                                                           | New Course Code                                                                      |
|---------------------------------------------------------------------------------------------------------------------------------------------------------------------------------------------------------------------------------------------------------------------------------------|--------------------------------------------------------------------------------------|
| Title                                                                                                                                                                                                                                                                                 | & Title                                                                              |
| <ul> <li>Ergon Energy</li> <li>4490 Working Safely Near Live Electrical Lines</li></ul>                                                                                                                                                                                               | T0838 Working Safely On or Near Electrical                                           |
| & Apparatus <li>4431 Safe Entry to High Voltage Enclosures</li> <li>Energex</li> <li>M320 Electrical Awareness for Safe Work</li> <li>M428 Underground Awareness</li>                                                                                                                 | Network Infrastructure                                                               |
| <ul> <li>M204 Substation Awareness</li> <li>Ergon Energy</li> <li>4436 Individual of Workgroup</li> <li>Energex</li> <li>M581 Individual of Workgroup</li> </ul>                                                                                                                      | T0839 Accessing Electrical Network Infrastructure<br>for the Individual of Workgroup |
| <ul> <li>Ergon Energy</li> <li>T0463 Permit Recipient (Theory)</li> <li>4476 Access Permit Recipient Combo Practical</li> <li>4477 Test Permit Recipient Practical</li> <li>T0368 Access Permit Recipient Lines Practical</li> <li>T0369 Access Permit Recipient Substation</li></ul> | T0840 Accessing Electrical Network Infrastructure                                    |
| Practical <li>Energex</li> <li>M584 Switching Recipient</li> <li>M591 Restricted Recipient</li>                                                                                                                                                                                       | for the Recipient                                                                    |
| <ul> <li>Ergon Energy</li> <li>4441 Switching Operator Assistant</li> <li>Energex</li> <li>M583 Switching Operator Assistant</li> </ul>                                                                                                                                               | T0841 Perform Field Switching for the Switching<br>Operator Assistant                |